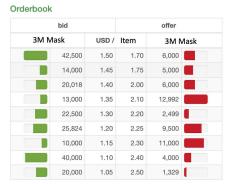

#### **Price Discovery**

ETX allows PPE demand to be posted in an exchange-type framework where vetted ethical suppliers can bid in real time. The resulting purchase orders "discover" the price for critical items. These prices provide market-based benchmarks for identifying profiteering in other government contracts for similar items.

| Time                | Buy/Offer | Price | Volume |
|---------------------|-----------|-------|--------|
| 2020-03-23 01:12:24 | offer     | 1.50  | 4,000  |
| 2020-03-23 01:10:30 | offer     | 1.50  | 4,000  |
| 2020-03-23 01:08:43 | offer     | 1.50  | 2,500  |
| 2020-03-23 01:05:49 | offer     | 1.50  | 3,000  |
| 2020-03-22 13:08:06 | offer     | 1.50  | 4,000  |
| 2020-03-22 13:08:06 | offer     | 1.60  | 1,000  |
| 2020-03-22 13:04:40 | offer     | 1.60  | 5,000  |
| 2020-03-22 12:56:51 | offer     | 1.60  | 500    |
| 2020-03-22 12:40:33 | offer     | 1.60  | 1,750  |